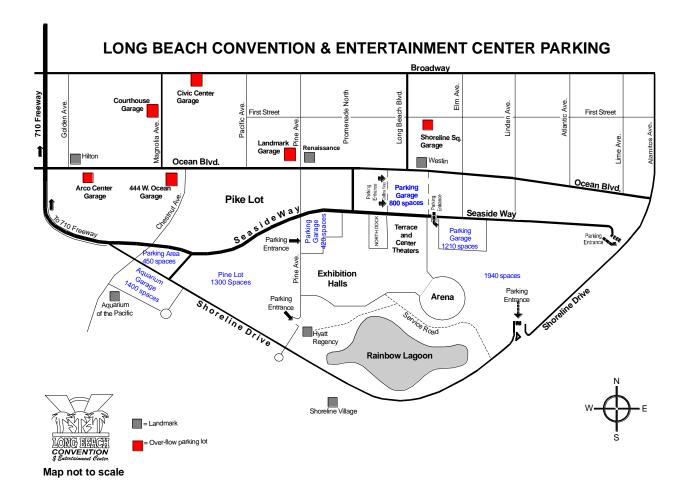

## **DIRECTIONS TO CONVENTION CENTER:**

- FROM LOS ANGELES INTERNATIONAL AIRPORT TAKE SAN DIEGO FREEWAY (405) SOUTH TO LONG BEACH FREEWAY (710).
  GO SOUTH ON LONG BEACH FREEWAY TO END OF FREEWAY. FOLLOW ACCESS ROAD TO SHORELINE DRIVE. GO EAST ON SHORELINE DRIVE TO CONVENTION CENTER.
- FROM LONG BEACH AIRPORT TAKE LAKEWOOD BOULEVARD SOUTH TO WILLOW STREET. GO WEST ON WILLOW TO CHERRY AVENUE. GO SOUTH ON CHERRY TO OCEAN BOULEVARD. FOLLOW SHORELINE DRIVE WEST TO CONVENTION CENTER
- FROM SOUTHERN ORANGE COUNTY TAKE SAN DIEGO FREEWAY (405) NORTH TO 7TH STREET. GO WEST ON 7TH STREET TO ALAMITOS AVENUE. GO SOUTH ON ALAMITOS. AS YOU CROSS OCEAN BLVD., ALAMITOS TURNS INTO SHORELINE DRIVE. FOLLOW SHORELINE DRIVE TO CONVENTION CENTER.
- FROM NORTHERN ORANGE COUNTY, SAN GABRIEL & POMONA VALLEYS- TAKE NEWPORT FREEWAY (55), ORANGE FREEWAY (57) OR SAN GABRIEL RIVER FREEWAY (605) TO RIVERSIDE FREEWAY (91) WEST. GO WEST ON 91 TO LONG BEACH FREEWAY (710) SOUTH. GO SOUTH ON LONG BEACH FREEWAY TO END OF FREEWAY. FOLLOW ACCESS ROAD TO SHORELINE DRIVE. GO EAST ON SHORELINE DRIVE TO CONVENTION CENTER.
- FROM SAN FERNANDO VALLEY- TAKE SAN DIEGO FREEWAY (405) SOUTH TO LONG BEACH FREEWAY (710). GO SOUTH ON LONG BEACH FREEWAY TO END OF FREEWAY. FOLLOW ACCESS ROAD TO SHORELINE DRIVE. GO EAST ON SHORELINE DRIVE TO CONVENTION CENTER.